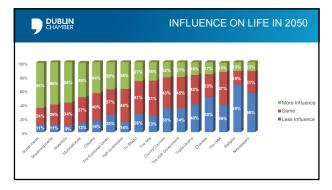

ST 22% OF PEOPLE VIEWED<br>DUBLIN AS A <u>CLEAN</u> CITY |                     |  |  |  |
| SYDNEY<br>80%                                              | BERLIN<br>76%       |  |  |  |





|                                               | CHANGES PEOPLE FAVOUR                            |
|-----------------------------------------------|--------------------------------------------------|
| Buses/ trains/ taxis/ trams will be chiveness | Nondes or coins                                  |
| Buses/ trains/ taxis/ trains will be electric | 144 Marine Anna Anna Anna Anna Anna Anna Anna An |
| Anywhere inside the MSD without a car<br>17%  | Al 53%<br>Bolatte<br>27%                         |
| HADY LINELY     LINELY                        |                                                  |









## DUBLIN CHAMBER NEXT STEPS

- ENGAGE WITH DECISION MAKERS & INFLUENCERS
  - RE-SHAPE THE CHAMBER AGENDA
    - COMPANY PARTNERSHIPS
    - SCHOOLS & YOUNG PEOPLE