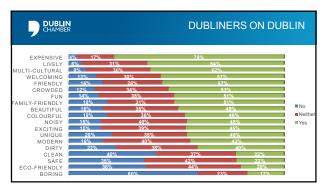

## Appendix A – Minutes Council Meeting 04th December 2017

|                                                            | DUBLINERS ON DUBLIN |  |  |  |
|------------------------------------------------------------|---------------------|--|--|--|
| JUST 22% OF PEOPLE VIEWED<br>DUBLIN AS A <u>CLEAN</u> CITY |                     |  |  |  |
| SYDNEY<br>80%                                              | BERLIN<br>76%       |  |  |  |