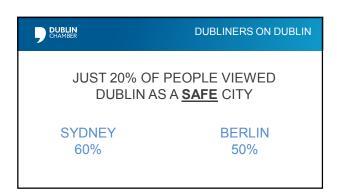

## Appendix A – Minutes Council Meeting 04th December 2017

|                                                            | DUBLINERS ON DUBLIN |  |  |  |
|------------------------------------------------------------|---------------------|--|--|--|
| JUST 22% OF PEOPLE VIEWED<br>DUBLIN AS A <u>CLEAN</u> CITY |                     |  |  |  |
| SYDNEY<br>80%                                              | BERLIN<br>76%       |  |  |  |