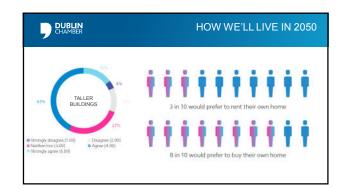

|                                               | CHANGES PEOPLE FAVOUR                            |
|-----------------------------------------------|--------------------------------------------------|
| Buses/ trains/ taxis/ trams will be chiveness | Nondes or coins                                  |
| Buses/ trains/ taxis/ trains will be electric | 144 Marine Anna Anna Anna Anna Anna Anna Anna An |
| Anywhere inside the MSD without a car<br>17%  | Al 53%<br>Bolatte<br>27%                         |
| HADY LINELY     LINELY                        |                                                  |