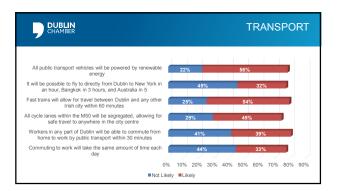

|                                               | CHANGES PEOPLE FAVOUR                            |
|-----------------------------------------------|--------------------------------------------------|
| Buses/ trains/ taxis/ trams will be chiveness | Nondes or coins                                  |
| Buses/ trains/ taxis/ trains will be electric | 144 Marine Anna Anna Anna Anna Anna Anna Anna An |
| Anywhere inside the MSD without a car<br>17%  | Al 53%<br>Bolatte<br>27%                         |
| HADY LINELY     LINELY                        |                                                  |